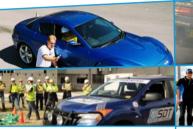

### SCHOOL DRIVER TRAINING

SDT offers a range of driver training programs to High schools across Central Queensland. This includes the Physics in Motion Science Program, Safe Driving Expo, Simulator Driver Training and Safe Drive Test Drive: Driver Safety Program. Training cars are supplied. SDT has been conducting High school based driver training across Australia since 1996. Over 100,000 students have attended our programs. Training also available to school staff that drive mini buses.

### STAFF DRIVER TRAINING

SDT offers a range of driver safety programs to help company fleets manage safety and reduce "at-fault" crashes. Programs include Defensive Driver Training, 4WD Training, Bus/Truck training, Safety Workshops, Simulator Driver Training, Low-Risk "on-road" Driver Mentoring Sessions, Driver Assessments, Development of Safe Driving Videos. SDT clients include leading multi-nationals across Asia-Pacific.