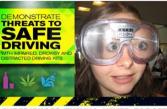

#### **Drowsy and Distracted Driving Goggles:**

Click Here For More Info

These unique "blinking" goggles simulate the experience of drowsy driving [like micro sleeps] and distracted driving. Using the App, the instructor can control the blinking rate of the goggles. These are a perfect accompaniment to a driving simulator and any driver education program that targets fatigue or distracted driving.