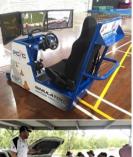

#### **Driving Simulator Rental**

Click Here For More Info

We will ship to your location a portable driving simulator contained in a large hard storage case. The box also contains a computer with a licensed version of the software. You will need to supply a chair and a large monitor/LCD screen. The simulator can be used in road safety/driver education programs to demonstrate various driving dangers or in Physics classes to demonstrate acceleration, braking and vehicle safety topics. Instructional videos will be supplied to help teachers/trainers to setup demonstrations.

#### SAFE DRIVING WORKSHOP

We bring a Driving Simulator Trailer and 3 advanced driving instructors to your campus and conduct a 4 hour program for up to 32 students. Students complete a Safe Driving Workbook using data collected from each session (this include Physics in Motion elements)