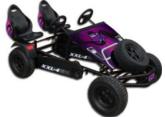

#### Pedal Go-Kart (1 seat and 2 seat models available)

The 2-Seater Roadster Pedal Kart provides the ability to address the dangers of riding as a passenger with an impaired driver. It allows your educational program to reinforce strategies to make safe decisions about impaired driving. The participant "driving the kart" can be impaired with an alcohol, drug or drowsy goggle or texting using a phone. Goggles and traffic cones need to be purchased as additional items