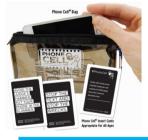

#### **Phone Cell:**

This practical zip-up PVC bag reminds the user to zip up phone distractions while driving. When the phone is in the bag, the message couldn't be clearer "Park your Phone Drive your Car." Each bag includes a distracted driving message card. This is a great give-away item to present to your program participants to reinforce the training provided. You can also fill the bag with other give-away items.