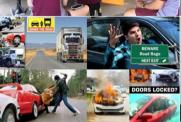

#### **Drowsy and Distracted Driving Goggles:**

Click Here For More Info

These unique "blinking" goggles simulate the experience of drowsy driving [like micro sleeps] and distracted driving. Using the App, the instructor can control the blinking rate of the goggles. These are a perfect accompaniment to a driving simulator and any driver education program that targets fatigue or distracted driving.

Simulator Driving Session (1 hour per 8 students)

- Impaired Driving with unique Impairment Goggles (includes alcohol, drugs, distractions and fatigue)
- Driving in slippery conditions (snow, rain, ice)
- Dealing with Emergency Situations (how to react)
- Dangers of Tailgating, Speeding, Bad Steering etc.
- Car Maintenance Session (1 hour per 8 students)
- Pre-start Engine Checks (under bonnet checks) Correct Jump Starting Procedure
- Diagnosing causes of incorrect Tyre Wear
- Importance of using correct Tyre Pressures