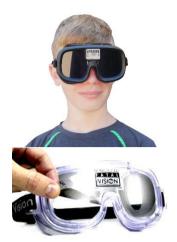

#### **Fatal Vision Alcohol Impairment Goggles:**

Click Here

These unique goggles demonstrate the impairment of alcohol consumption on a person's vision and co-ordination. The goggles can be used for a walk-the-line sobriety test or used with a driving simulator for a unique anti-drunk driving demonstration. The goggles are available in 5 different BAC levels which allow a person to experience different levels of alcohol impairment (eg. the effect of being at the legal limit compared to several times over the limit). The goggles come with either a clear (daytime) lens or tinted (night-time) lens to simulate impairment at night. We offer various kits and discounts for bulk orders.