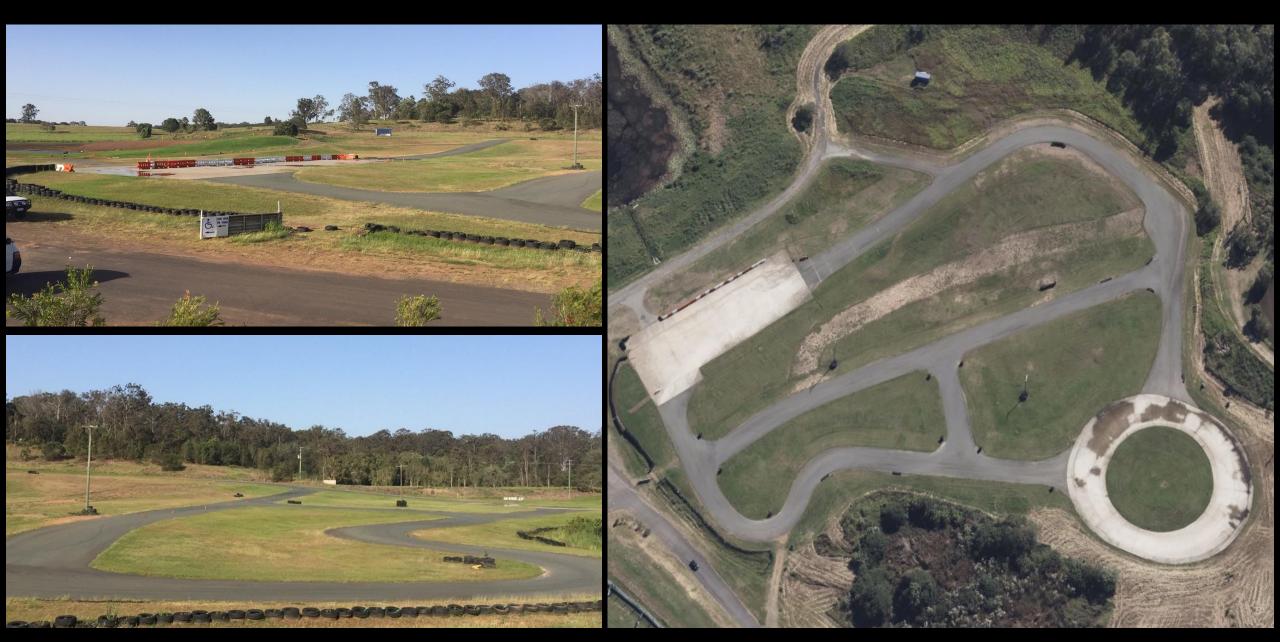

#### **ABOUT THIS VENUE:**

- Carnell Raceway is a small driving circuit near Stanthorpe
- There is a long main straight with watering system for wet road driver training
- There are curves for steering, vision and car control skills
- There are bathroom facilities
- The venue is very private and generally the weather is cool due to being at 900m altitude
- There is no classroom or kitchen at this venue