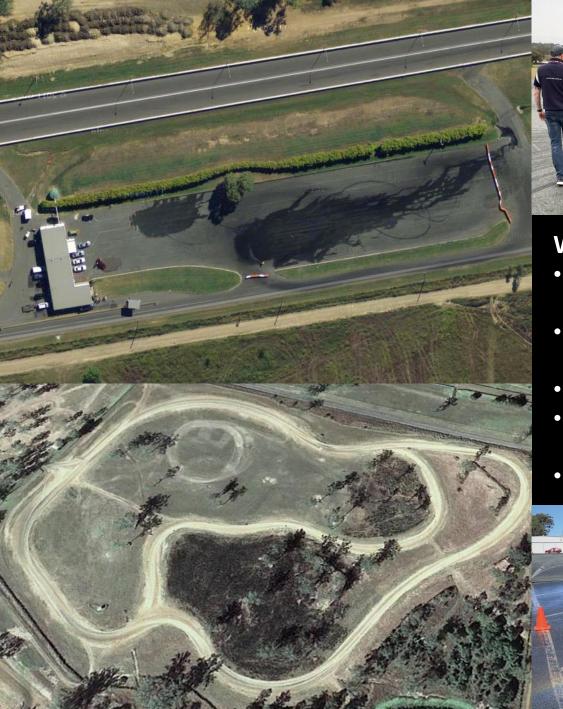

IFE SP

LAKESIDE VENUE INFORMATION: The Lakeside Driver Training Centre includes a small handling circuit, a concrete manoeuvring area and a circular skidpan with watering system. There is a classroom and bathrooms overlooking the venue.