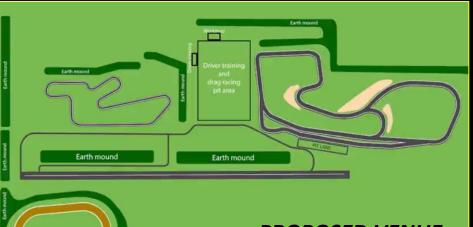

### TAMWORTH VENUE INFO:

- The Oakburn Park facility has a driving circuit and a dirt speedway can also be hired
- There are bathroom facilities
- There is a classroom and commercial kitchen

PROPOSED VENUE

 The venue management is seeking funding to develop a motorsport precinct with a dragstrip and motorsport circuit