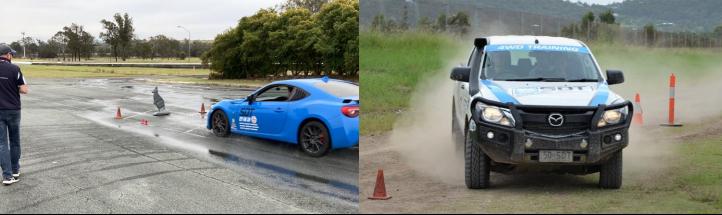

## WILLOWBANK VENUE INFORMATION:

- The Willowbank Training Centre is inside Willowbank Raceway (dragstrip) which is part of the Ipswich Motorsport Precinct.
- There are large bitumen carparks which are used for crash avoidance training. Sprinklers can be used to make wet roads.
- There is an air-conditioned classroom with fridge and microwave.
- There is also a nearby dirt training circuit which can be hired for gravel road and 4WD High Range training.
- 35 minutes away is our 4WD Off-road Training centre.