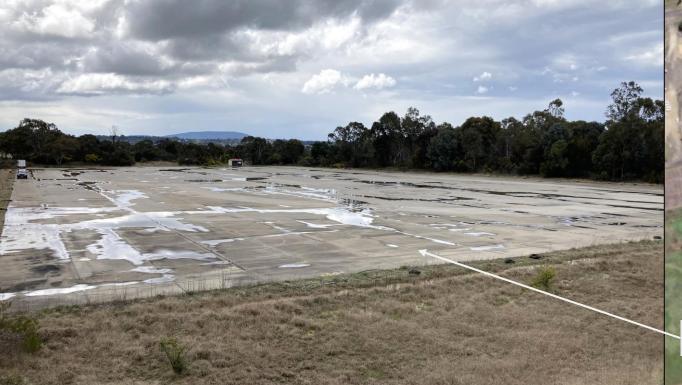

IFE SP

LAKESIDE VENUE INFORMATION: The Lakeside Driver Training Centre includes a small handling circuit, a concrete manoeuvring area and a circular skidpan with watering system. There is a classroom and bathrooms overlooking the venue.